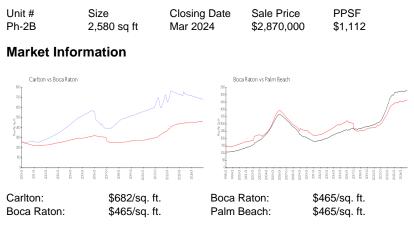

#### **Inventory for Sale**

| Carlton    | 11% |
|------------|-----|
| Boca Raton | 4%  |
| Palm Beach | 4%  |

# Avg. Time to Close Over Last 12 Months

| Carlton    | 71 days |
|------------|---------|
| Boca Raton | 62 days |
| Palm Beach | 62 days |