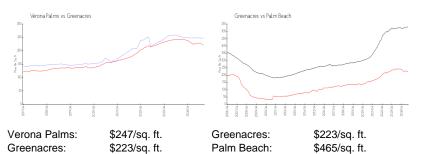

 List PPSF:
 \$1

 Valuated Price:
 \$432,000

 Valuated PPSF:
 \$247

The above valuated price is a baseline figure that does not take into account any specific renovation, upgrade, split, merge, or deterioration of the unit.

#### **Inventory for Sale**

Verona Palms 1% Greenacres 2% Palm Beach 4%

#### Avg. Time to Close Over Last 12 Months

Verona Palms 36 days Greenacres 47 days Palm Beach 62 days