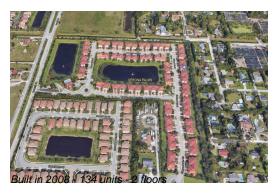

## **Building Information**

Number of units: 134
Number of active listings for rent: 0
Number of active listings for sale: 2
Building inventory for sale: 1%
Number of sales over the last 12 months: 2
Number of sales over the last 6 months: 1
Number of sales over the last 3 months: 1