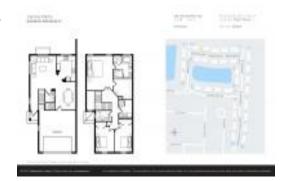

# Unit 4407 Windmill Palm Way - Verona Palms

4407 Windmill Palm Way - 4101-4508 Windmill Palm Wy, Greenacres, FL, Palm Beach 33463

#### **Unit Information**

 MLS Number:
 RX-11025696

 Status:
 Active

 Size:
 2,193 Sq ft.

Bedrooms: 3
Full Bathrooms: 2
Half Bathrooms: 1

Parking Spaces:

View:

 Rental Price:
 \$2,800

 List PPSF:
 \$1

 Valuated Price:
 \$432,000

 Valuated PPSF:
 \$247

The above valuated price is a baseline figure that does not take into account any specific renovation, upgrade, split, merge, or deterioration of the unit.