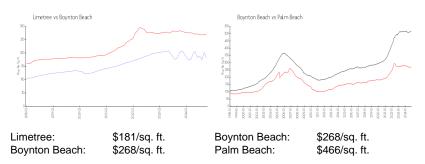

### **Unit Information**

| MLS Number:     | RX-11025710                             |
|-----------------|-----------------------------------------|
| Status:         | Pending                                 |
| Size:           | 1,238 Sq ft.                            |
| Bedrooms:       | 2                                       |
| Full Bathrooms: | 2                                       |
| Half Bathrooms: | 0                                       |
| Parking Spaces: | 2+ Spaces,Driveway,Vehicle Restrictions |
| View:           | Other                                   |
| Rental Price:   | \$2,600                                 |
| List PPSF:      | \$2                                     |
| Valuated Price: | \$224,000                               |
| Valuated Price: | \$224,000                               |
| Valuated PPSF:  | \$181                                   |
|                 | +·•·                                    |