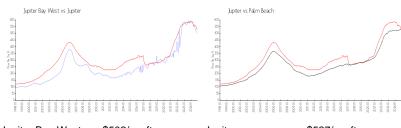

### **Market Information**

 Jupiter Bay West:
 \$502/sq. ft.
 Jupiter:
 \$527/sq. ft.

 Jupiter:
 \$527/sq. ft.
 Palm Beach:
 \$464/sq. ft.