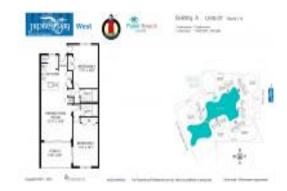

# Unit A-407 - Jupiter Bay West

A-407 - 353 S US Hwy 1, Jupiter, FL, Palm Beach 33477

#### **Unit Information**

 MLS Number:
 RX-11025766

 Status:
 Active

 Size:
 1,056 Sq ft.

 Bedrooms:
 2

Full Bathrooms: 2
Half Bathrooms: 0

 Parking Spaces:
 2+ Spaces

 View:
 Lagoon,Lake