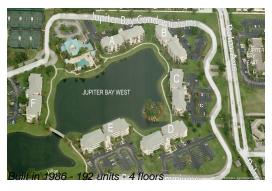

## **Building Information**

Number of units: 192
Number of active listings for rent: 0
Number of active listings for sale: 4
Building inventory for sale: 2%
Number of sales over the last 12 months: 4
Number of sales over the last 6 months: 2
Number of sales over the last 3 months: 2

#### **Building Association Information**

Jupiter Bay Condominium Association 275 Palm Ave, Jupiter, FL 33477 (561) 746-5857

http://www.jupiterbaycondoassoc.com/id63.html