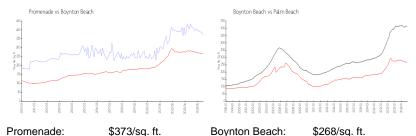

### **Market Information**

Boynton Beach: \$268/sq. ft. Palm Beach: \$466/sq. ft.