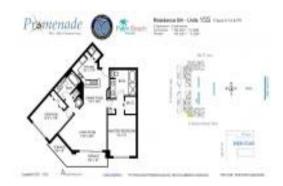

## Unit 1115S - Promenade

1115S - 350 N Federal Hwy, Boynton Beach, FL, Palm Beach 33435

#### **Unit Information**

MLS Number: RX-11025837 Status: Active Under Contract

Size: 1,194 Sq ft.

Bedrooms: 2 Full Bathrooms: 2 Half Bathrooms: 0

Parking Spaces: Assigned,Covered View: City,Intracoastal,Ocean