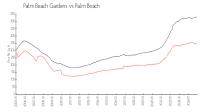

#### **Market Information**

Hampton Cay: \$302/sq. ft.

Palm Beach \$347/sq. ft.

Gardens:

Palm Beach: \$465/sq. ft.

Palm Beach Gardens: