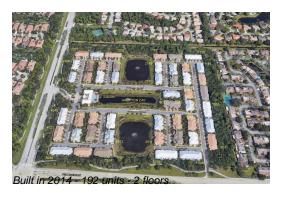

# **Building Information**

Number of units: 192
Number of active listings for rent: 0
Number of active listings for sale: 4
Building inventory for sale: 2%
Number of sales over the last 12 months: 13
Number of sales over the last 6 months: 9
Number of sales over the last 3 months: 7