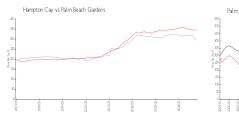

#### **Market Information**

Hampton Cay: \$302/sq. ft.

Palm Beach \$347/sq. ft.

Gardens:

Palm Beach: \$465/sq. ft.

Palm Beach Gardens: