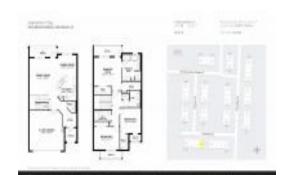

# **Unit 5134 Hamilton Ct - Hampton Cay**

5134 Hamilton Ct - 1012-1144 Picadilly St, Palm Beach Gardens, FL, Palm Beach 33418

## **Unit Information**

 MLS Number:
 RX-11025851

 Status:
 Pending

 Size:
 2,817 Sq ft.

Bedrooms: 3
Full Bathrooms: 2
Half Bathrooms: 1

Parking Spaces: Driveway, Garage - Attached

 View:
 Garden

 Rental Price:
 \$3,750