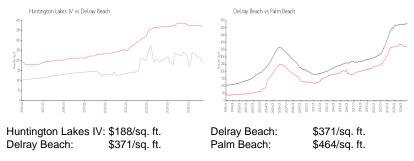

#### **Inventory for Sale**

| Huntington Lakes IV | 4% |
|---------------------|----|
| Delray Beach        | 3% |
| Palm Beach          | 4% |

# Avg. Time to Close Over Last 12 Months

| Huntington Lakes IV | 55 days |
|---------------------|---------|
| Delray Beach        | 59 days |
| Palm Beach          | 62 days |