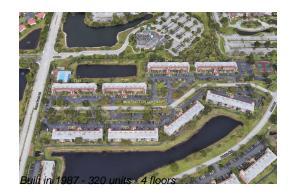

### **Building Information**

| Number of units:                         | 320 |
|------------------------------------------|-----|
| Number of active listings for rent:      | 0   |
| Number of active listings for sale:      | 13  |
| Building inventory for sale:             | 4%  |
| Number of sales over the last 12 months: | 12  |
| Number of sales over the last 6 months:  | 3   |
| Number of sales over the last 3 months:  | 3   |
|                                          |     |