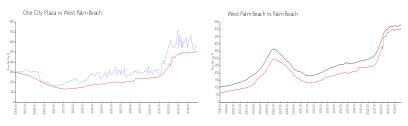

### **Market Information**

One City Plaza: \$556/sq. ft. West Palm Beach: \$502/sq. ft. West Palm Beach: \$465/sq. ft. Palm Beach: \$465/sq. ft.