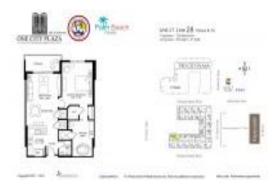

# Unit 928 - One City Plaza

928 - 801 S Olive Av, West Palm Beach, FL, Palm Beach 33401

#### **Unit Information**

 MLS Number:
 RX-11025941

 Status:
 Active

 Size:
 876 Sq ft.

 Bedrooms:
 1

 Full Bathrooms:
 1

Full Bathrooms: 1
Half Bathrooms: 1
Parking Spaces: Covered

 View:
 \$499,000

 List Price:
 \$499,000

 List PPSF:
 \$570

 Valuated Price:
 \$450,000

 Valuated PPSF:
 \$514

The above valuated price is a baseline figure that does not take into account any specific renovation, upgrade, split, merge, or deterioration of the unit.