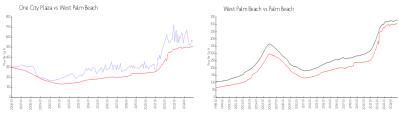

#### **Market Information**

One City Plaza: \$556/sq. ft. West Palm Beach: \$502/sq. ft. West Palm Beach: \$464/sq. ft.