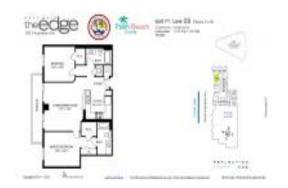

# Unit 1608 - Edge

1608 - 300 S Australian Av, West Palm Beach, FL, Palm Beach 33401

#### **Unit Information**

 MLS Number:
 RX-11025994

 Status:
 Active

 Size:
 1,235 Sq ft.

Bedrooms: 2 Full Bathrooms: 2 Half Bathrooms: 0

Parking Spaces: Assigned, Covered, Garage -

Attached, Guest, Vehicle Restrictions

 View:
 City,Lake

 Rental Price:
 \$7,950

 List PPSF:
 \$6

 Valuated Price:
 \$351,000

 Valuated PPSF:
 \$348

The above valuated price is a baseline figure that does not take into account any specific renovation, upgrade, split, merge, or deterioration of the unit.