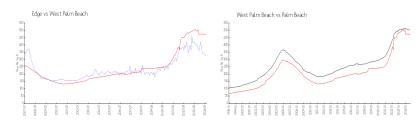

## **Market Information**

Edge: \$326/sq. ft. West Palm Beach: \$470/sq. ft. West Palm Beach: \$466/sq. ft.