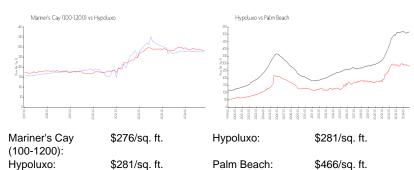

# Unit 200 Scotia Dr # 302 - Mariner's Cay (100-1200)

200 Scotia Dr # 302 - 100 Scotia Dr, Hypoluxo, FL, Palm Beach 33462

#### **Unit Information**

 MLS Number:
 RX-11026018

 Status:
 Active

 Size:
 1,298 Sq ft.

 Bedrooms:
 3

Full Bathrooms: 2
Half Bathrooms: 0

Parking Spaces: Driveway, Garage - Attached

 View:
 Garden