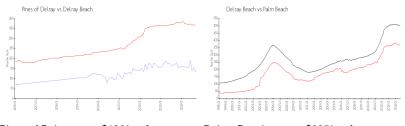

## **Market Information**

Pines of Delray: \$133/sq. ft. Delray Beach: \$365/sq. ft.

Delray Beach: \$365/sq. ft. Palm Beach: \$466/sq. ft.