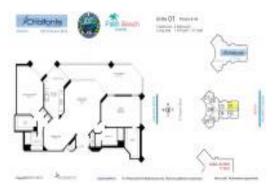

# Unit 401 - Chalfonte South

401 - 550 S Ocean Blvd, Boca Raton, FL, Palm Beach 33432

#### **Unit Information**

| MLS Number:<br>Status: | RX-11026320<br>Active                 |
|------------------------|---------------------------------------|
| Size:                  | 3,605 Sq ft.                          |
| Bedrooms:              | 4                                     |
| Full Bathrooms:        | 4                                     |
| Half Bathrooms:        | 0                                     |
| Parking Spaces:        | Assigned,Covered,Guest,Under Building |
| View:                  | Garden,Ocean                          |
| List Price:            | \$3,169,000                           |
| List PPSF:             | \$879                                 |
| Valuated Price:        | \$1,446,000                           |
| Valuated PPSF:         | \$978                                 |