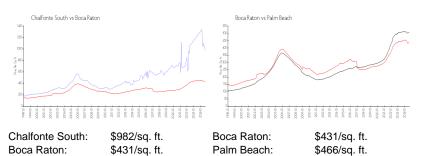

# **Market Information**

#### Inventory for Sale

| Chalfonte South | 8% |
|-----------------|----|
| Boca Raton      | 4% |
| Palm Beach      | 4% |

Avg. Time to Close Over Last 12 Months

Chalfonte South Boca Raton Palm Beach 43 days 61 days 60 days