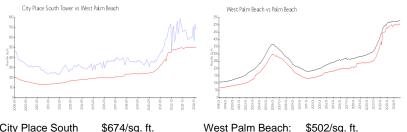

#### **Market Information**

| City Place South | \$674/sq. ft. |
|------------------|---------------|
| Tower:           |               |
| West Palm Beach: | \$502/sq. ft. |

| est Palm Beach: | \$502/sq. ft. |
|-----------------|---------------|
|                 |               |

Palm Beach: \$464/sq. ft.