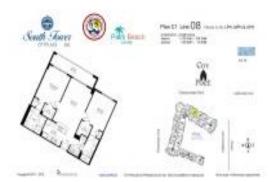

# Unit 508 - City Place South Tower

508 - 550 Okeechobee Blvd, West Palm Beach, FL, Palm Beach 33401

## **Unit Information**

| MLS Number:<br>Status: | RX-11026340<br>Active       |
|------------------------|-----------------------------|
| Size:                  |                             |
| 0.201                  | 1,335 Sq ft.                |
| Bedrooms:              | 2                           |
| Full Bathrooms:        | 2                           |
| Half Bathrooms:        | 0                           |
| Parking Spaces:        | Assigned, Covered, Garage - |
|                        | Building,Guest              |
| View:                  | City                        |
| List Price:            | \$719,999                   |
| List PPSF:             | \$539                       |
| Valuated Price:        | \$631,000                   |
| Valuated PPSF:         | \$563                       |
|                        |                             |