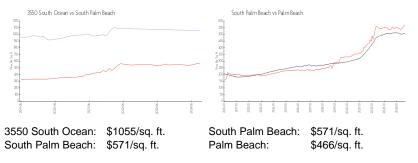

#### **Market Information**

#### **Inventory for Sale**

| 3550 South Ocean | 7% |
|------------------|----|
| South Palm Beach | 6% |
| Palm Beach       | 4% |

## Avg. Time to Close Over Last 12 Months

| 3550 South Ocean | n/a     |
|------------------|---------|
| South Palm Beach | 88 days |
| Palm Beach       | 60 days |