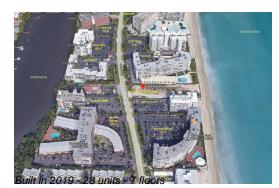

## **Building Information**

| Number of units:                         | 30 |
|------------------------------------------|----|
| Number of active listings for rent:      | 0  |
| Number of active listings for sale:      | 2  |
| Building inventory for sale:             | 6% |
| Number of sales over the last 12 months: | 3  |
| Number of sales over the last 6 months:  | 3  |
| Number of sales over the last 3 months:  | 2  |
|                                          |    |

# **Building Association Information**

3550 South Ocean Condominiums Address: 3550 S Ocean Blvd, South Palm Beach, FL 33480 Phone: +1 561-600-1156