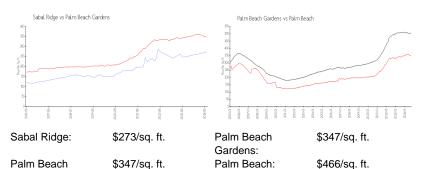

# **Market Information**

Palm Beach Gardens:

## **Inventory for Sale**

Sabal Ridge 2% Palm Beach Gardens 3% Palm Beach

## Avg. Time to Close Over Last 12 Months

Sabal Ridge 28 days Palm Beach Gardens 52 days Palm Beach 60 days