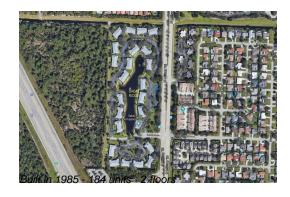

## **Building Information**

Number of units: 184 Number of active listings for rent: 0 Number of active listings for sale: 4 Building inventory for sale: 2% Number of sales over the last 12 months: 10 Number of sales over the last 6 months: Number of sales over the last 3 months: