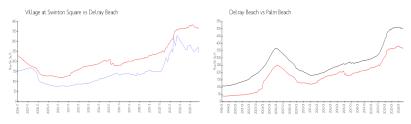

# Unit 118 N Longport Cir # D1 - Village at Swinton Square

118 N Longport Cir # D1 - 125 N Longport Cir, Delray Beach, FL, Palm Beach 33483

#### **Unit Information**

 MLS Number:
 RX-11026441

 Status:
 Active

 Size:
 1,405 Sq ft.

 Podrooms:
 3

Bedrooms: 3
Full Bathrooms: 3
Half Bathrooms: 0

Parking Spaces: Driveway, Garage - Attached

 View:
 Garden