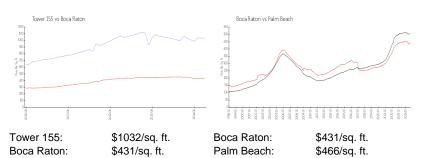

### **Inventory for Sale**

 Tower 155
 15%

 Boca Raton
 4%

 Palm Beach
 4%

#### Avg. Time to Close Over Last 12 Months

Tower 155 90 days

Boca Raton Palm Beach 61 days 60 days