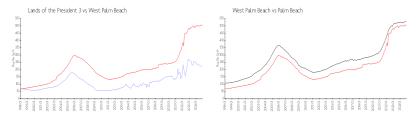

#### **Market Information**

Lands of the \$221/sq. ft. West Palm Beach: \$502/sq. ft.

President 3:

West Palm Beach: \$502/sq. ft. Palm Beach: \$465/sq. ft.