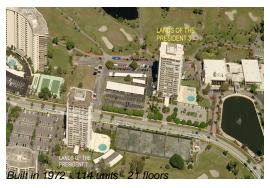

# **Building Information**

Valuated PPSF:

Number of units: 114
Number of active listings for rent: 0
Number of active listings for sale: 19
Building inventory for sale: 16%
Number of sales over the last 12 months: 4
Number of sales over the last 6 months: 1
Number of sales over the last 3 months: 0