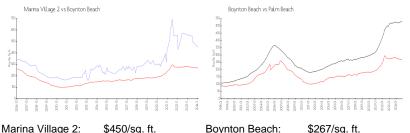

## **Market Information**

| Marina village 2: | \$450/sq. ft. | Boynton Beach: | \$267/sq. π.  |
|-------------------|---------------|----------------|---------------|
| Boynton Beach:    | \$267/sq. ft. | Palm Beach:    | \$464/sq. ft. |
|                   |               |                |               |