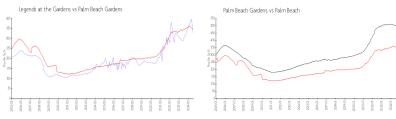

# Unit 4930 - 104 - Legends at the Gardens

4930 - 104 - 4851-4991 Bonsai Cir, Palm Beach Gardens, FL, Palm Beach 33418

#### **Unit Information**

 MLS Number:
 RX-11026525

 Status:
 Active

 Size:
 1,846 Sq ft.

Bedrooms: 3
Full Bathrooms: 2
Half Bathrooms: 1

Parking Spaces: 2+ Spaces, Garage - Attached

 View:
 Pond

 List Price:
 \$576,000