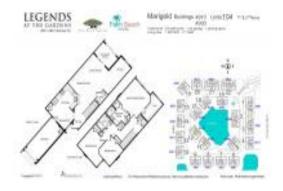

## **Building Information**

Number of units: 186
Number of active listings for rent: 10
Number of active listings for sale: 4
Building inventory for sale: 2%
Number of sales over the last 12 months: 6
Number of sales over the last 6 months: 4
Number of sales over the last 3 months: 3

Legends At the Gardens Condo 4900 Donald Ross Road Palm Beach Gardens, FL33410 (561) 626-5913