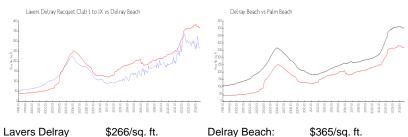

## **Market Information**

Lavers Delray \$266/sq. ft.

Racquet Club I to IX:

Delray Beach: \$365/sq. ft. Palm Beach: \$466/sq. ft.