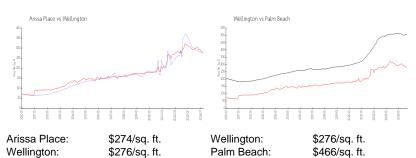

# Unit 2080 Greenview Shores Blvd # 415 - Arissa Place

2080 Greenview Shores Blvd # 415 - 2020 Greenview Shores Blvd, Wellington, FL, Palm Beach 33414

#### **Unit Information**

 MLS Number:
 RX-11026656

 Status:
 Active

 Size:
 1,200 Sq ft.

Bedrooms: 3
Full Bathrooms: 2
Half Bathrooms: 0

Parking Spaces: Garage - Detached

 View:
 Preserve

 Rental Price:
 \$4,400