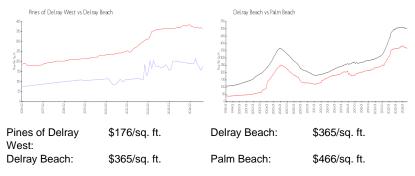

#### **Unit Information**

| MLS Number:<br>Status: | RX-11026684<br>Active |
|------------------------|-----------------------|
| Size:                  | 1,167 Sq ft.          |
| Bedrooms:              | 2                     |
| Full Bathrooms:        | 2                     |
| Half Bathrooms:        | 0                     |
| Parking Spaces:        | Assigned,Guest        |
| View:                  | Garden,Lake           |
| List Price:            | \$338,800             |
| List PPSF:             | \$290                 |
| Valuated Price:        | \$205,000             |
| Valuated PPSF:         | \$176                 |

The above valuated price is a baseline figure that does not take into account any specific renovation, upgrade, split, merge, or deterioration of the unit.