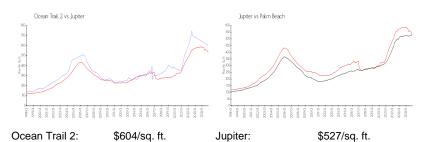

## **Market Information**

Palm Beach:

\$464/sq. ft.

# Avg. Time to Close Over Last 12 Months

\$527/sq. ft.

Ocean Trail 2 17 days
Jupiter 74 days
Palm Beach 62 days