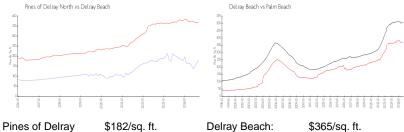

#### **Market Information**

\$182/sq. ft.

Delray Beach:

\$365/sq. ft.

North: Delray Beach:

\$365/sq. ft.

Palm Beach: \$466/sq. ft.