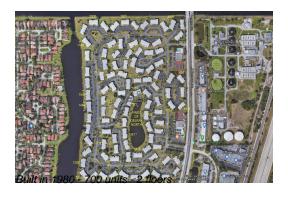

### **Building Information**

700 Number of units: Number of active listings for rent: 0 Number of active listings for sale: 28 Building inventory for sale: 4% Number of sales over the last 12 months: 34 Number of sales over the last 6 months: 15 Number of sales over the last 3 months:

### **Building Association Information**

Pines of Delray North Association Inc Address: 1431 NW 18th Ave, Delray Beach, FL 33445 Phone: +1 561-278-1212

https://www.pinesnorthofdelray.com/Page/23