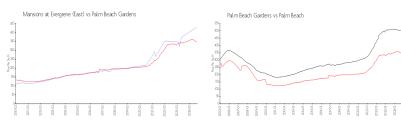

### **Market Information**

Mansions at Evergrene (East):

\$430/sq. ft.

Palm Beach \$3

\$347/sq. ft.

Palm Beach

Gardens:

\$347/sq. ft.

Gardens: Palm Beach:

\$466/sq. ft.