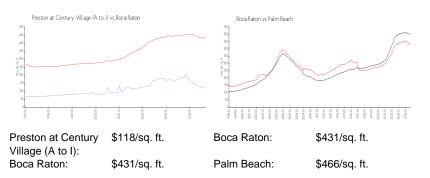

### **Market Information**

#### Inventory for Sale

| Preston at Century Village (A to I) | 8% |
|-------------------------------------|----|
| Boca Raton                          | 4% |
| Palm Beach                          | 4% |