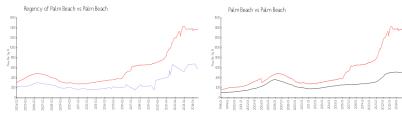

#### **Market Information**

| Regency of Palm | \$579/sq. ft.  |
|-----------------|----------------|
| Beach:          |                |
| Palm Beach:     | \$1381/sq. ft. |

l/sq. ft. Palm Beach: 1/sq. ft. Palm Beach: \$1381/sq. ft.

\$466/sq. ft.

**Inventory for Sale** 

| Regency of Palm Beach | 6% |
|-----------------------|----|
| Palm Beach            | 5% |
| Palm Beach            | 4% |