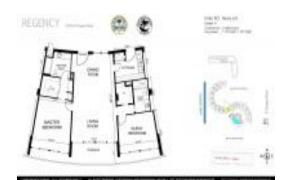

#### **Unit Information**

| MLS Number:<br>Status:<br>Size:<br>Bedrooms:<br>Full Bathrooms:<br>Half Bathrooms:<br>Parking Spaces:<br>View: | RX-11027028<br>Active<br>1,425 Sq ft.<br>2<br>2<br>0<br>Assigned |
|----------------------------------------------------------------------------------------------------------------|------------------------------------------------------------------|
| Rental Price:                                                                                                  | \$9,500                                                          |
| List PPSF:                                                                                                     | \$7                                                              |
| Valuated Price:                                                                                                | \$631,000                                                        |
| Valuated PPSF:                                                                                                 | \$549                                                            |