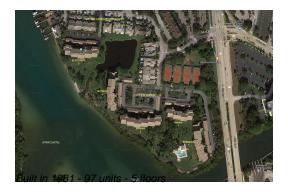

# **Unit Jamaica-302 - Jupiter Harbour**

Jamaica-302 - 1000 N US Highway 1, Jupiter, FL, Palm Beach 33477

# **Building Information**

Number of units: 97
Number of active listings for rent: 0
Number of active listings for sale: 7
Building inventory for sale: 7%
Number of sales over the last 12 months: 9
Number of sales over the last 6 months: 1
Number of sales over the last 3 months: 1