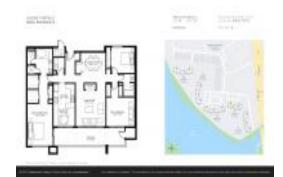

# **Unit Jamaica-302 - Jupiter Harbour**

Jamaica-302 - 1000 N US Highway 1, Jupiter, FL, Palm Beach 33477

# **Unit Information**

 MLS Number:
 RX-11027040

 Status:
 Active

 Size:
 2,090 Sq ft.

 Bedrooms:
 3

Bedrooms: 3
Full Bathrooms: 2
Half Bathrooms: 0
Parking Spaces:

View: Garden,Intracoastal

 Rental Price:
 \$5,500