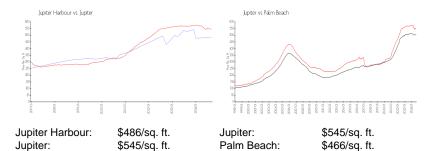

 List PPSF:
 \$3

 Valuated Price:
 \$892,000

 Valuated PPSF:
 \$488

The above valuated price is a baseline figure that does not take into account any specific renovation, upgrade, split, merge, or deterioration of the unit.