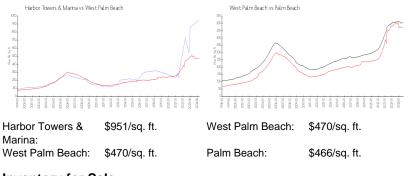

## **Market Information**

| Harbor Towers & Marina | 8% |
|------------------------|----|
| West Palm Beach        | 4% |
| Palm Beach             | 4% |

#### Avg. Time to Close Over Last 12 Months

| Harbor Towers & Marina | 108 days |
|------------------------|----------|
| West Palm Beach        | 56 days  |
| Palm Beach             | 60 days  |