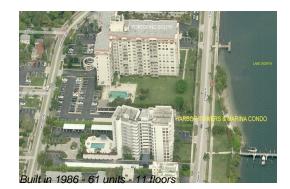

## **Building Information**

| Number of units:                         | 61 |
|------------------------------------------|----|
| Number of active listings for rent:      | 0  |
| Number of active listings for sale:      | 5  |
| Building inventory for sale:             | 8% |
| Number of sales over the last 12 months: | 1  |
| Number of sales over the last 12 months: | 1  |
| Number of sales over the last 6 months:  | 0  |
| Number of sales over the last 3 months:  | 0  |

#### **Building Association Information**

Harbor Towers & Marina Condo Assoc 3901 S Flagler Drive West Palm Beach, FL33405-2351 (561) 832-2490