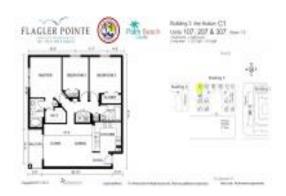

# Unit 3-207 - Flagler Pointe

3-207 - 1805 N Flagler Drive, West Palm Beach, FL, Palm Beach 33407

#### **Unit Information**

 MLS Number:
 RX-11027116

 Status:
 Active

 Size:
 1,237 Sq ft.

 Bedrooms:
 3

Bedrooms: 3
Full Bathrooms: 2
Half Bathrooms: 0

Parking Spaces: 2+ Spaces, Assigned, Garage - Building