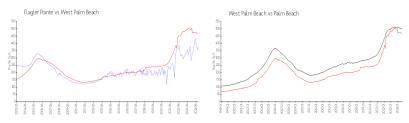

#### **Market Information**

Flagler Pointe: \$375/sq. ft. West Palm Beach: \$470/sq. ft. West Palm Beach: \$466/sq. ft. Palm Beach: \$466/sq. ft.