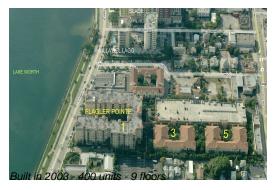

## **Building Information**

Number of units: 400
Number of active listings for rent: 27
Number of active listings for sale: 28
Building inventory for sale: 7%
Number of sales over the last 12 months: 24
Number of sales over the last 6 months: 9
Number of sales over the last 3 months: 2