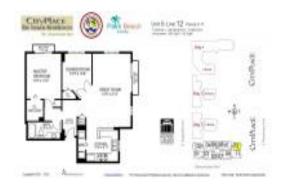

#### **Unit Information**

 MLS Number:
 RX-11027117

 Status:
 Active

 Size:
 990 Sq ft.

 Bedrooms:
 2

 Full Bathrooms:
 1

Full Bathrooms: 1
Half Bathrooms: 0

Parking Spaces: Covered, Garage - Building, Garage -

Detached

 View:
 City

 Rental Price:
 \$8,000

 List PPSF:
 \$8

 Valuated Price:
 \$453,000

 Valuated PPSF:
 \$458

The above valuated price is a baseline figure that does not take into account any specific renovation, upgrade, split, merge, or deterioration of the unit.