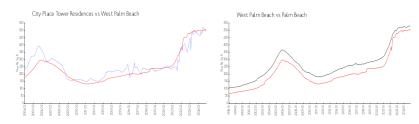

## **Market Information**

City Place Tower \$489/sq. ft. West Palm Beach: \$502/sq. ft.

Residences:

West Palm Beach: \$502/sq. ft. Palm Beach: \$464/sq. ft.