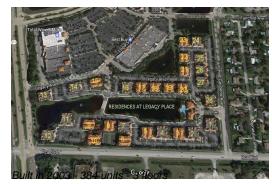

# **Building Information**

| Number of units:                         | 384 |
|------------------------------------------|-----|
| Number of active listings for rent:      | 0   |
| Number of active listings for sale:      | 8   |
| Building inventory for sale:             | 2%  |
| Number of sales over the last 12 months: | 2   |
| Number of sales over the last 6 months:  | 0   |
| Number of sales over the last 3 months:  | 0   |
|                                          |     |

## **Building Association Information**

The Residences At Legacy Place 11000 Legacy Pl Palm Beach Gardens, FL 33410 (561) 626-1609