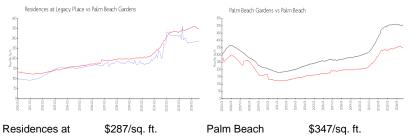

## **Market Information**

\$466/sq. ft.

| Legacy Place: |               | Gardens:    |
|---------------|---------------|-------------|
| Palm Beach    | \$347/sq. ft. | Palm Beach: |
| Gardens:      |               |             |