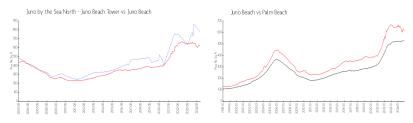

#### **Market Information**

Juno by the Sea \$778/sq. ft. Juno Beach: \$614/sq. ft.

North - Juno Beach

Tower:

Juno Beach: \$614/sq. ft. Palm Beach: \$464/sq. ft.