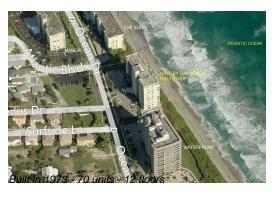

# Unit 1105 - Juno by the Sea North - Juno Beach Tower

1105 - 840 Ocean Dr, Juno Beach, FL, Palm Beach 33408

# **Building Information**

Number of units: 70
Number of active listings for rent: 0
Number of active listings for sale: 1
Building inventory for sale: 1%
Number of sales over the last 12 months: 2
Number of sales over the last 6 months: 0
Number of sales over the last 3 months: 0

# **Building Association Information**

Juno Beach Tower 840 Ocean Drive, Juno Beach, FL 33408 Office 561-626-0043

http://junobeachtower.com/