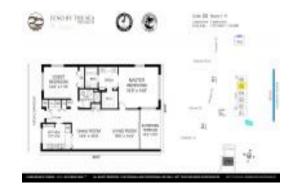

#### **Unit Information**

 MLS Number:
 RX-11027215

 Status:
 Active

 Size:
 1,421 Sq ft.

 Bedrooms:
 2

 Full Bathrooms:
 2

Full Bathrooms: 2
Half Bathrooms: 0

 Parking Spaces:
 Assigned, Guest