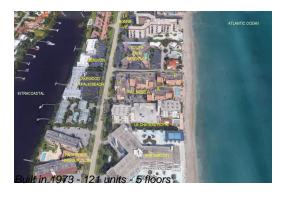

# Unit L404 - PalmSea (4)

L404 - 3520 S Ocean Blvd, South Palm Beach, FL, Palm Beach 33480

# **Building Information**

Number of units: 121
Number of active listings for rent: 0
Number of active listings for sale: 6
Building inventory for sale: 4%
Number of sales over the last 12 months: 3
Number of sales over the last 6 months: 2
Number of sales over the last 3 months: 1