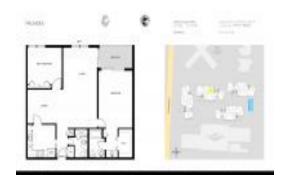

# Unit L404 - PalmSea (4)

L404 - 3520 S Ocean Blvd, South Palm Beach, FL, Palm Beach 33480

# **Unit Information**

MLS Number: RX-11027268
Status: Active
Size: 1,330 Sq ft.

Bedrooms: 2 Full Bathrooms: 2 Half Bathrooms: 0

Parking Spaces: Assigned, Guest

 View:
 Ocean

 Rental Price:
 \$5,250

 List PPSF:
 \$4