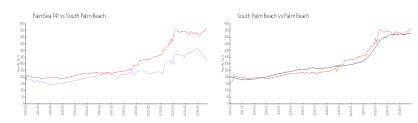

#### **Market Information**

PalmSea (4): \$329/sq. ft. South Palm Beach: \$565/sq. ft. South Palm Beach: \$465/sq. ft. Palm Beach: \$465/sq. ft.