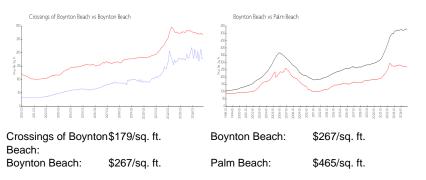

## **Market Information**

#### Inventory for Sale

| Crossings of Boynton Beach | 5% |
|----------------------------|----|
| Boynton Beach              | 3% |
| Palm Beach                 | 4% |