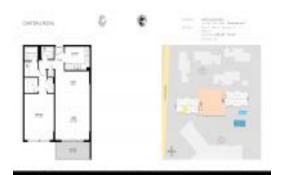

# Unit 610 - Le Chateau Royal

610 - 3540 S Ocean Blvd, South Palm Beach, FL, Palm Beach 33480

#### **Unit Information**

 MLS Number:
 RX-11027284

 Status:
 Active

 Size:
 802 Sq ft.

 Bedrooms:
 1

 Full Pathysomer:
 1

Full Bathrooms: 1
Half Bathrooms: 1

Parking Spaces: Assigned