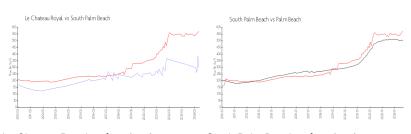

### **Market Information**

Le Chateau Royal: \$297/sq. ft. South Palm Beach: \$571/sq. ft. South Palm Beach: \$571/sq. ft. Palm Beach: \$466/sq. ft.