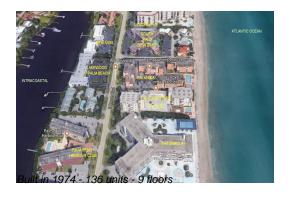

## **Building Information**

Number of units: 136
Number of active listings for rent: 0
Number of active listings for sale: 12
Building inventory for sale: 8%
Number of sales over the last 12 months: 6
Number of sales over the last 6 months: 5
Number of sales over the last 3 months: 3

# **Building Association Information**

Le Chateau Royal Condo Association Address: 3540 S Ocean Blvd, Palm Beach, FL 33480 Phone: +1 561-585-3940

http://www.lechateauroyal.net/