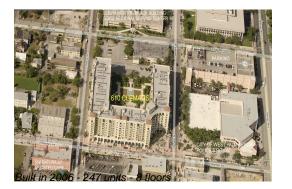

# **Unit 510 - 610 Clematis**

510 - 610 Clematis St, West Palm Beach, FL, Palm Beach 33401

Number of units: 247
Number of active listings for rent: 13
Number of active listings for sale: 14
Building inventory for sale: 5%
Number of sales over the last 12 months: 13
Number of sales over the last 6 months: 3
Number of sales over the last 3 months: 2