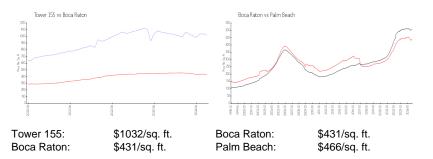

#### **Market Information**

| Tower 155  | 15% |
|------------|-----|
| Boca Raton | 4%  |
| Palm Beach | 4%  |

## Avg. Time to Close Over Last 12 Months

Tower 155 Boca Raton Palm Beach 90 days 61 days 60 days