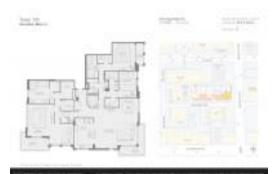

# Unit 901-902 - Tower 155

901-902 - 155 E Boca Raton Rd, Boca Raton, FL, Palm Beach 33421

## **Unit Information**

| MLS Number:<br>Status: | RX-11027338<br>Active                                                                            |
|------------------------|--------------------------------------------------------------------------------------------------|
| Size:                  | 2,933 Sq ft.                                                                                     |
| Bedrooms:              | 3                                                                                                |
| Full Bathrooms:        | 3                                                                                                |
| Half Bathrooms:        | 1                                                                                                |
| Parking Spaces:        | 2+ Spaces,Assigned,Garage -<br>Attached,Garage - Building,Under<br>Building,Vehicle Restrictions |
| View:                  | City,Ocean                                                                                       |
| List Price:            | \$2,350,000                                                                                      |
| List PPSF:             | \$801                                                                                            |
| Valuated Price:        | \$2,924,000                                                                                      |
| Valuated PPSF:         | \$1,121                                                                                          |