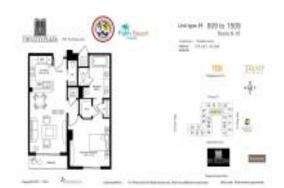

### **Unit Information**

| MLS Number:<br>Status: | RX-11027355<br>Active      |
|------------------------|----------------------------|
| Size:                  | 879 Sq ft.                 |
| Bedrooms:              | 1                          |
| Full Bathrooms:        | 1                          |
| Half Bathrooms:        | 1                          |
| Parking Spaces:        | Deeded, Valet Parking Only |
| View:                  | City                       |
| Rental Price:          | \$5,000                    |
| List PPSF:             | \$6                        |
| Valuated Price:        | \$494,000                  |
| Valuated PPSF:         | \$562                      |