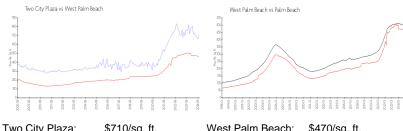

#### **Market Information**

| Two City Plaza:  | \$710/sq. ft. | West Palm Beach: | \$470/sq. ft. |
|------------------|---------------|------------------|---------------|
| West Palm Beach: | \$470/sq. ft. | Palm Beach:      | \$466/sq. ft. |