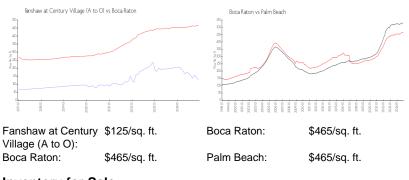

#### **Inventory for Sale**

| Fanshaw at Century Village (A to O) | 6% |
|-------------------------------------|----|
| Boca Raton                          | 4% |
| Palm Beach                          | 4% |