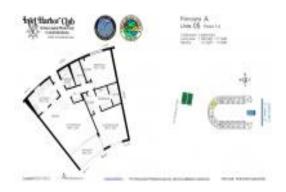

## Unit 305 - Inlet Harbor Club

305 - 2424 N Federal Wwy, Boynton Beach, FL, Palm Beach 33435

### **Unit Information**

 MLS Number:
 RX-11027504

 Status:
 Active

 Size:
 1,463 Sq ft.

Bedrooms: 2 Full Bathrooms: 2 Half Bathrooms: 0

Parking Spaces: Assigned, Guest

View: Garden,Intracoastal,Pool

 Rental Price:
 \$3,400

 List PPSF:
 \$2

 Valuated Price:
 \$343,000

 Valuated PPSF:
 \$272

The above valuated price is a baseline figure that does not take into account any specific renovation, upgrade, split, merge, or deterioration of the unit.