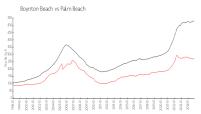

## **Market Information**

Inlet Harbor Club: \$283/sq. ft. Boynton Beach: \$267/sq. ft. Boynton Beach: \$465/sq. ft. Palm Beach: \$465/sq. ft.