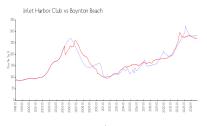

## **Market Information**

Inlet Harbor Club: \$283/sq. ft. Boynton Beach: \$267/sq. ft. Boynton Beach: \$465/sq. ft. Palm Beach: \$465/sq. ft.