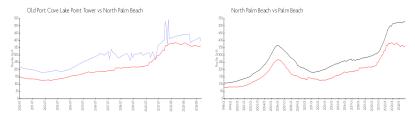

#### **Market Information**

Old Port Cove Lake \$394/sq. ft. North Palm Beach: \$363/sq. ft.

Point Tower:

North Palm Beach: \$363/sq. ft. Palm Beach: \$465/sq. ft.

**Inventory for Sale** 

Old Port Cove Lake Point Tower
North Palm Beach
Palm Beach
4%