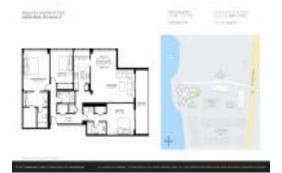

# Unit 1406 - Regency Highland Club

1406 - 3912 S Ocean Blvd, Highland Beach, FL, Palm Beach 33487

#### **Unit Information**

 MLS Number:
 RX-11027594

 Status:
 Pending

 Size:
 1,893 Sq ft.

Bedrooms: 3
Full Bathrooms: 3
Half Bathrooms: 0

Parking Spaces: Assigned,Covered,Garage - Attached View: City,Intracoastal,Ocean,Preserve,Tennis