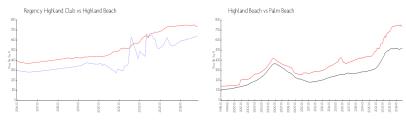

#### **Market Information**

Highland Beach:

\$735/sq. ft.

Regency Highland \$637/sq. ft.

Club:

Highland Beach: \$735/sq. ft. Palm Beach: \$466/sq. ft.