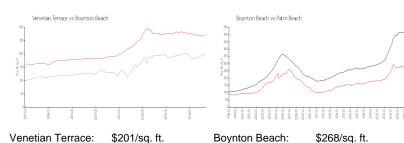

### **Market Information**

Palm Beach:

\$466/sq. ft.

### Avg. Time to Close Over Last 12 Months

\$268/sq. ft.

Venetian Terrace 33 days Boynton Beach 52 days Palm Beach 61 days