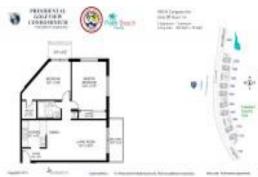

# Unit 1900 N Congress Ave # 105 - Presidential Solfview

1900 N Congress Ave # 105 - 1700 N Congress Ave, West Palm Beach, FL, Palm Beach 33401

### **Unit Information**

| MLS Number:<br>Status:<br>Size:<br>Bedrooms:<br>Full Bathrooms:<br>Half Bathrooms:<br>Parking Spaces: | RX-11027666<br>Active<br>850 Sq ft.<br>2<br>1<br>0 |
|-------------------------------------------------------------------------------------------------------|----------------------------------------------------|
| View:<br>List Price:<br>List PPSF:<br>Valuated Price:<br>Valuated PPSF:                               | \$185,000<br>\$218<br>\$149,000<br>\$175           |