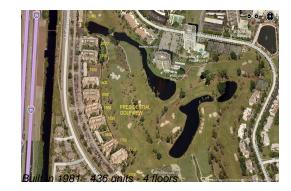

### **Building Information**

| Number of units:                         | 436 |
|------------------------------------------|-----|
| Number of active listings for rent:      | 0   |
| Number of active listings for sale:      | 15  |
| Building inventory for sale:             | 3%  |
| Number of sales over the last 12 months: | 16  |
| Number of sales over the last 6 months:  | 6   |
| Number of sales over the last 3 months:  | 1   |

#### **Building Association Information**

Presidential Golfview Condo West Palm Beach, FL 33401 1700 N Congress Ave Apt A, (561) 684-7725 1720 N Congress Ave Apt A, (561) 471-0981 1750 N Congress Ave, (561) 688-0892 1820 N Congress Ave Apt A, (561) 686-6342 1850 N Congress Ave, (561) 686-1077 1860 N Congress Ave (561) 686-4948 1900 S Congress Ave Ste A, (561) 683-7512 2000 N Congress Ave # A, (561) 684-1531