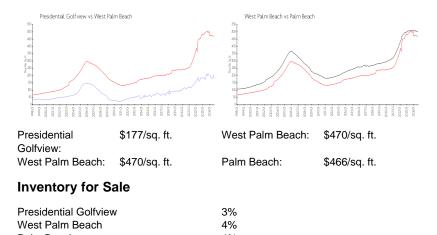

### **Building Information**

| Number of units:                         | 436 |
|------------------------------------------|-----|
| Number of active listings for rent:      | 0   |
| Number of active listings for sale:      | 15  |
| Building inventory for sale:             | 3%  |
| Number of sales over the last 12 months: | 16  |
| Number of sales over the last 6 months:  | 6   |
| Number of sales over the last 3 months:  | 1   |

#### **Market Information**

4%

4%

## Avg. Time to Close Over Last 12 Months

Palm Beach

| Presidential Golfview | 38 days |
|-----------------------|---------|
| West Palm Beach       | 56 days |
| Palm Beach            | 60 days |