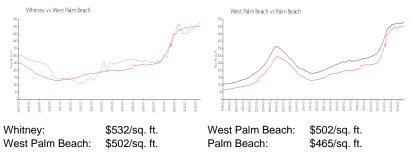

#### **Inventory for Sale**

| Whitney         | 3% |
|-----------------|----|
| West Palm Beach | 4% |
| Palm Beach      | 4% |

#### Avg. Time to Close Over Last 12 Months

| Whitney         | 48 days |
|-----------------|---------|
| West Palm Beach | 56 days |
| Palm Beach      | 62 days |