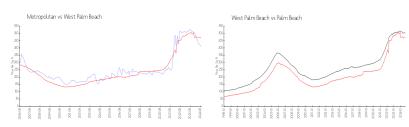

## **Market Information**

Metropolitan: \$410/sq. ft. West Palm Beach: \$470/sq. ft. West Palm Beach: \$466/sq. ft.

#### **Inventory for Sale**

Metropolitan 11% West Palm Beach 4% Palm Beach 4%

### Avg. Time to Close Over Last 12 Months

Metropolitan 91 days West Palm Beach 56 days Palm Beach 60 days