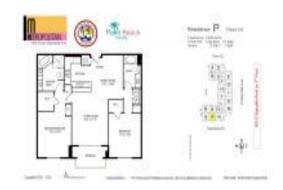

# **Unit 5-P - Metropolitan**

5-P - 403 S Sapodilla Av, West Palm Beach, FL, Palm Beach 33401

#### **Unit Information**

 MLS Number:
 RX-11027754

 Status:
 Active

 Size:
 1,259 Sq ft.

 Bedrooms:
 2

Bedrooms: 2 Full Bathrooms: 2 Half Bathrooms: 0

Parking Spaces: Assigned, Garage - Building, Guest, Under

Building, Vehicle Restrictions

 View:
 City

 Rental Price:
 \$3,500

 List PPSF:
 \$3

 Valuated Price:
 \$607,000

 Valuated PPSF:
 \$482

The above valuated price is a baseline figure that does not take into account any specific renovation, upgrade, split, merge, or deterioration of the unit.